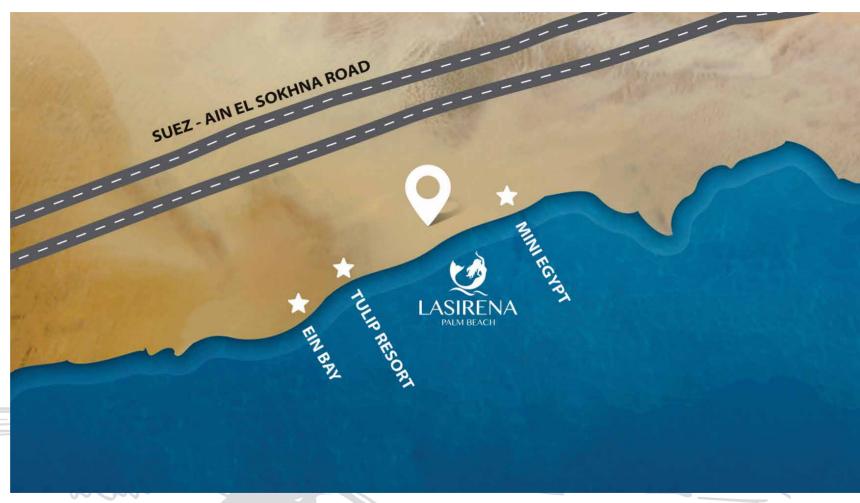

## Location

Lasirena Palm Beach Resort is Located 14 km from El Sokhna gates, only 60 minutes away from Cairo.