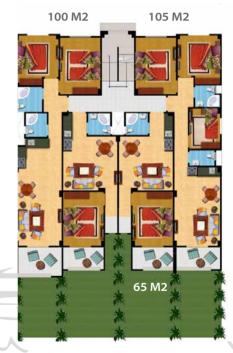

s. That's why it contains vast green areas and beautiful crystal lagoons. The architectural design of Palm Beach resort will dazzle you as it is a fusion of elegance and simplicity, and it enables a direct sea view for all units, the resort offers a variety of choices that suits all families

Lasirena Palm Beach is one of the most distinctive resorts in Ain Sokhna. It is located 14 Km from Ain Sokhna gates Suez direction, only 60 minutes away from Cairo. The project occurs directly on the sea shore with façade area 500 m, on 55 acre, with 80% green spaces and the constructions only on 20% from the land. It has 1250 unit.



## Location

Lasirena Palm Beach Resort is Located 14 km from El Sokhna gates, only 60 minutes away from Cairo.







## Floor Plans



UNIT 110 M2



Type C 90 M2







## Facilities



KIDS AREA

CAFES & RESTAURANTS