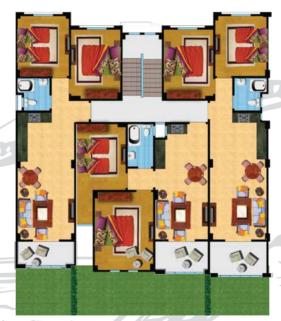

s sensuous delights. That's why it contains vast green areas and beautiful crystal lagoons. The architectural design of Palm Beach resort will dazzle you as it is a fusion of elegance and simplicity, and it enables a direct sea view for all units, the resort offers a variety of choices that suits all families

Lasirena Palm Beach is one of the most distinctive resorts in Ain Sokhna. It is located 14 Km from Ain Sokhna gates Suez direction, only 60 minutes away from Cairo. The project occurs directly on the sea shore with façade area 500 m, on 55 acre, with 80% green spaces and the constructions only on 20% from the land. It has 1250 unit.



## Location

Lasirena Palm Beach Resort is Located 14 km from El Sokhna gates, only 60 minutes away from Cairo.







## Floor Plans



UNIT 110 M2



Type C 90 M2







## Facilities



KIDS AREA

CAFES & RESTAURANTS