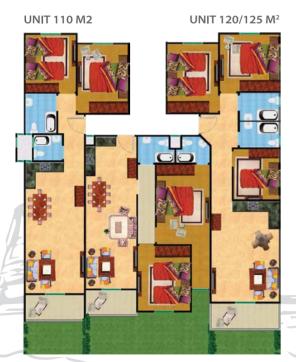

you enjoy life's sensuous delights. That's why it contains vast green areas and beautiful crystal lagoons. The architectural design of Palm Beach resort will dazzle you as it is a fusion of elegance and simplicity, and it enables a direct sea view for all units, the resort offers a variety of choices that suits all families

Lasirena Palm Beach is one of the most distinctive resorts in Ain Sokhna. It is located 14 Km from Ain Sokhna gates Suez direction, only 60 minutes away from Cairo. The project occurs directly on the sea shore with façade area 500 m, on 55 acre, with 80% green spaces and the constructions only on 20% from the land. It has 1250 unit.



## Location

Lasirena Palm Beach Resort is Located 14 km from El Sokhna gates, only 60 minutes away from Cairo.







## Floor Plans



UNIT 110 M2



Type C 90 M2







## Facilities



KIDS AREA

CAFES & RESTAURANTS