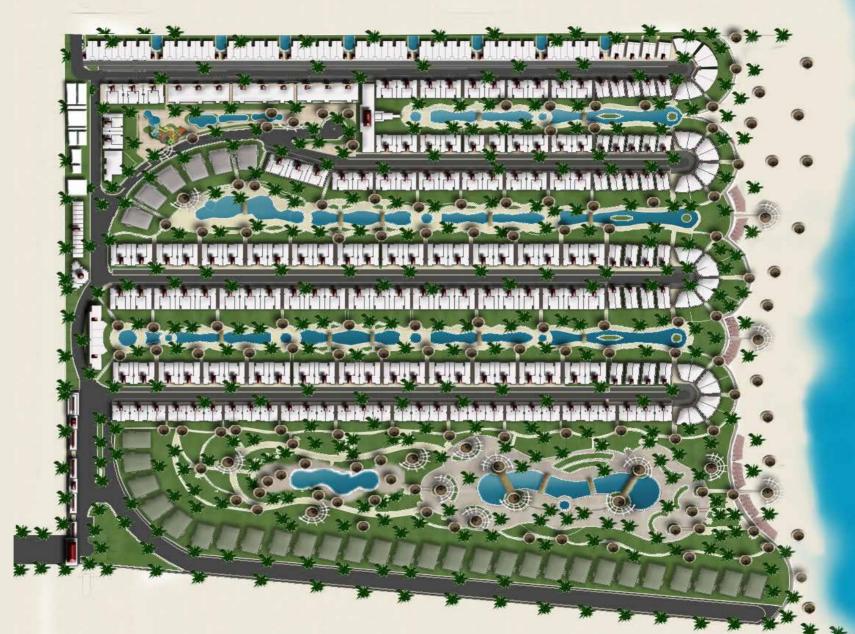

The Resort is designed carefully to relax your senses and let you enjoy life's sensuous delights. That's why it contains vast green areas and beautiful crystal lagoons. The architectural design of Palm Beach resort will dazzle you as it is a fusion of elegance and simplicity, and it enables a direct sea view for all units, the resort offers a variety of choices that suits all families

Lasirena Palm Beach is one of the most distinctive resorts in Ain Sokhna. It is located 14 Km from Ain Sokhna gates Suez direction, only 60 minutes away from Cairo. The project occurs directly on the sea shore with façade area 500 m, on 55 acre, with 80% green spaces and the constructions only on 20% from the land. It has 1250 unit.